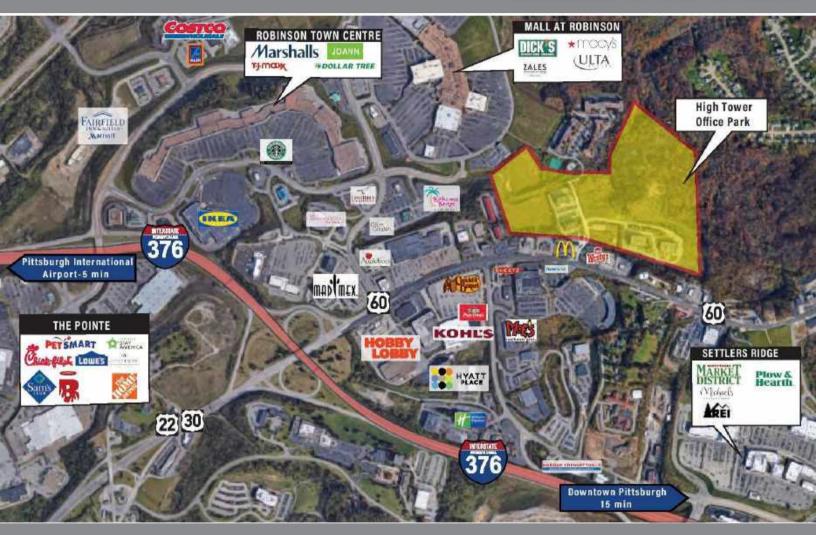

## **Location Highlights**

- Robinson Township
- Large Daytime Population
- 15 minutes from Downtown Pittsburgh
- Immediate access to Route 60, I-376, and I-79
- Located 5 minutes from Pittsburgh International Airport
- Largest concentration of Hotel rooms in Pgh within a 10 min drive
- Close proximity to upwards of 100 plus retail shops and restaurants
- The office population is second to Downtown Pgh with over 10,000,000 SF