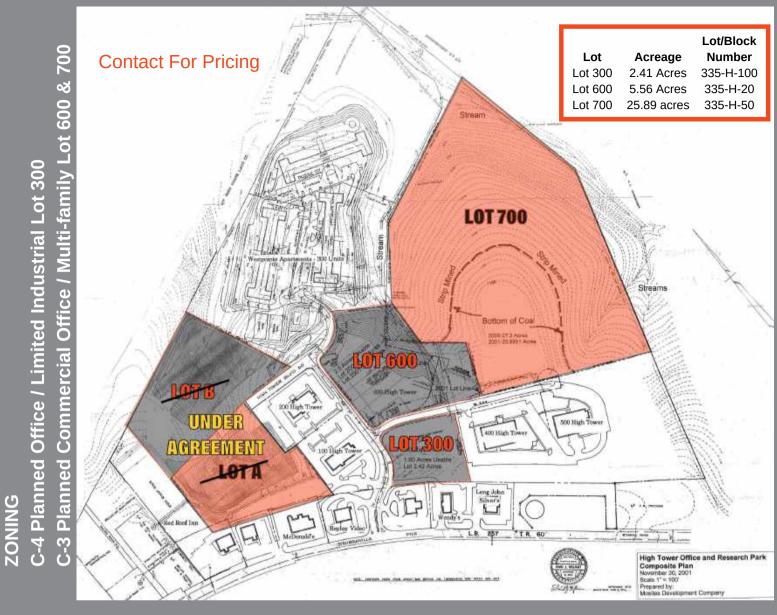

## High Tower

Mosites Way, Pittsburgh, PA 15205

Land For Sale



## **Location Highlights**

- Robinson Township
- Large Daytime Population
- 15 minutes from Downtown Pittsburgh
- Immediate access to Route 60, I-376, and I-79
- Located 5 minutes from Pittsburgh International Airport
- Largest concentration of Hotel rooms in Pgh within a 10 min drive
- Close proximity to upwards of 100 plus retail shops and restaurants
- The office population is second to Downtown Pgh with over 10,000,000 SF





**Average Traffic Count** 

Steubenville Pike The Parkway I-376 25,030 vehicles/day 84,928 vehicles/day

| Demographics       | 1 Mile   | 3 Miles  | 5 Miles  |
|--------------------|----------|----------|----------|
| Population         | 3,005    | 23,284   | 98,271   |
| Households         | 1,424    | 9,766    | 43,216   |
| Avg. HH Income     | \$94,876 | \$91,008 | \$66,381 |
| Daytime Population | 14,055   | 31,535   | 67,298   |

Erin Bell-Leasing Manager 400 Mosites Way-Suite 100, Pittsburgh, PA 15205 ebell@mosites.com p-412-923-2255 x267 c-724-344-3774