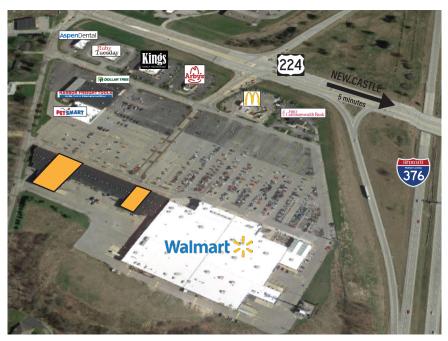

### 20,400 SF & 9,600 SF AVAILABLE

Union Square is located just 30 minutes from Pittsburgh International Airport, 5 minutes west of New Castle on the corner of I-376 Exit 13 and Route 224 (State Street). Anchored by a WalMart Supercenter and filled with quality retail shops and desirable restaurants.