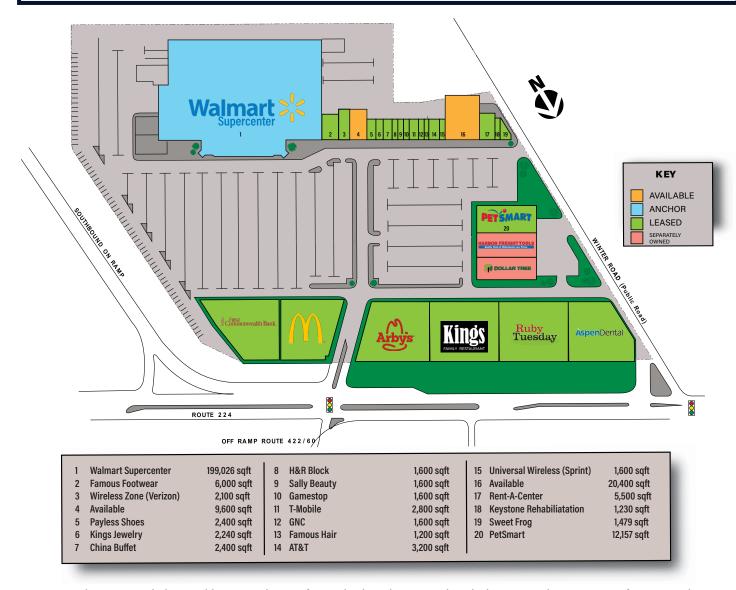

### 20,400 SF & 9,600 SF AVAILABLE

Union Square is located just 30 minutes from Pittsburgh International Airport, 5 minutes west of New Castle on the corner of I-376 Exit 13 and Route 224 (State Street). Anchored by a WalMart Supercenter and filled with quality retail shops and desirable restaurants.

## **UNION SQUARE**

#### 2505 WEST STATE STREET, NEW CASTLE, PA 16101

| Demographics (Lawrence County) |          |
|--------------------------------|----------|
| Population                     | 87,294   |
| Average Household Income       | \$44,571 |
| Households                     | 40,622   |