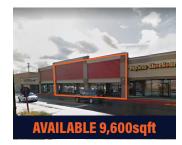

### 20,400 SF & 9,600 SF AVAILABLE

Union Square is located just 30 minutes from Pittsburgh International Airport, 5 minutes west of New Castle on the corner of I-376 Exit 13 and Route 224 (State Street). Anchored by a WalMart Supercenter and filled with quality retail shops and desirable restaurants.