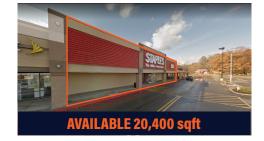

### 20,400 SF & 9,600 SF AVAILABLE

Union Square is located just 30 minutes from Pittsburgh International Airport, 5 minutes west of New Castle on the corner of I-376 Exit 13 and Route 224 (State Street). Anchored by a WalMart Supercenter and filled with quality retail shops and desirable restaurants.