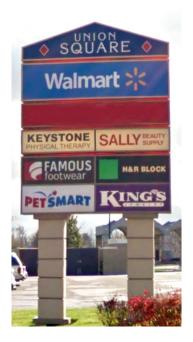

### **UNION SQUARE**

### 20,400 SF & 9,600 SF AVAILABLE

Union Square is located just 30 minutes from Pittsburgh International Airport, 5 minutes west of New Castle on the corner of I-376 Exit 13 and Route 224 (State Street). Anchored by a WalMart Supercenter and filled with quality retail shops and desirable restaurants.