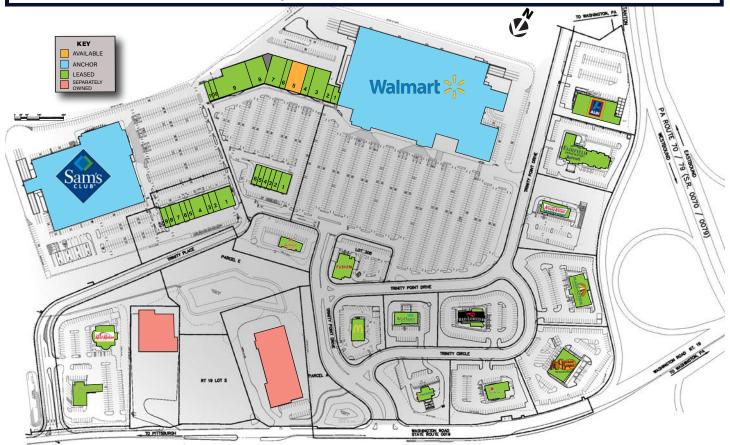

**OUTPARCELS** 

|    | RETAIL A        |             |
|----|-----------------|-------------|
| 1  | Sally Beauty    | 1,888 sqft  |
| 2  | Wireless Zone   | 2,083 sqft  |
| 3  | Famous Footwear | 8,000 sqft  |
| 4  | Game Stop       | 3,560 sqft  |
| 5  | AVAILABLE       | 7,977 sqft  |
| 6  | Payless Shoe    | 2,600 sqft  |
| 7  | Levin Mattress  | 7,800 sqft  |
| 8  | Dollar Tree     | 8,000sqft   |
| 9  | Petco           | 15,000 sqft |
| 10 | Sports Clips    | 1,200 sqft  |
| 11 | Rita's          | 1,200 sqft  |

|   | RETAIL B           |            |
|---|--------------------|------------|
| 1 | Panera Bread       | 5,200 sqft |
| 2 | All Smiles         | 2,500 sqft |
| 3 | Dean Diamonds      | 1,600 sqft |
| 4 | Barbara's Hallmark | 4,900 sqft |
| 5 | Cheryl Lynn & Co.  | 1,600 sqft |
| 6 | Dickeys BBQ Pit    | 1,600 sqft |
| 7 | Wong's Wok         | 3,326 sqft |
| 8 | European Nails     | 1,600 sqft |
| 9 | H&R Block          | 1,500 sqft |
|   |                    |            |

|   | RETAIL C              |            |  |  |  |
|---|-----------------------|------------|--|--|--|
| 1 | Visionworks           | 3,200 sqft |  |  |  |
| 2 | Moe's Southwest Grill | 2,400 sqft |  |  |  |
| 3 | Supercuts             | 1,200 sqft |  |  |  |
| 4 | Sprint                | 1,989 sqft |  |  |  |
| 5 | Nail Studo            | 1,500 sqft |  |  |  |
| 6 | Starbucks             | 1,600 sqft |  |  |  |
|   |                       |            |  |  |  |
|   |                       |            |  |  |  |
|   |                       |            |  |  |  |

Trinity Point is located just 35 minutes from Pittsburgh and 5 minutes from downtown Washington, one minute off of the 70/79 corridor at Exit 19. Anchored by a WalMart Supercenter and Sam's club, Trinity Point is filled with quality retail shops and desirable restaurants.