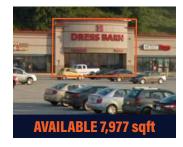

### 7,977 SF AVAILABLE

**OUTPARCELS** 

|    | RETAIL A        |             |
|----|-----------------|-------------|
| 1  | Sally Beauty    | 1,888 sqft  |
| 2  | Wireless Zone   | 2,083 sqft  |
| 3  | Famous Footwear | 8,000 sqft  |
| 4  | Game Stop       | 3,560 sqft  |
| 5  | AVAILABLE       | 7,977 sqft  |
| 6  | Payless Shoe    | 2,600 sqft  |
| 7  | Levin Mattress  | 7,800 sqft  |
| 8  | Dollar Tree     | 8,000sqft   |
| 9  | Petco           | 15,000 sqft |
| 10 | Sports Clips    | 1,200 sqft  |
| 11 | Rita's          | 1,200 sqft  |