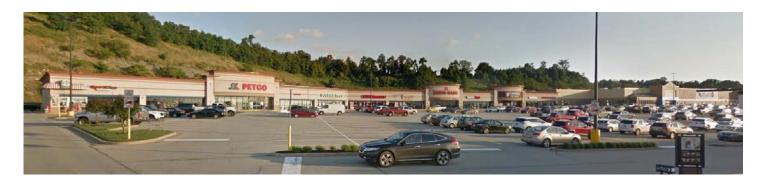

**OUTPARCELS** 

|    | RETAIL A        |             |
|----|-----------------|-------------|
| 1  | Sally Beauty    | 1,888 sqft  |
| 2  | Wireless Zone   | 2,083 sqft  |
| 3  | Famous Footwear | 8,000 sqft  |
| 4  | Game Stop       | 3,560 sqft  |
| 5  | AVAILABLE       | 7,977 sqft  |
| 6  | Payless Shoe    | 2,600 sqft  |
| 7  | Levin Mattress  | 7,800 sqft  |
| 8  | Dollar Tree     | 8,000sqft   |
| 9  | Petco           | 15,000 sqft |
| 10 | Sports Clips    | 1,200 sqft  |
| 11 | Rita's          | 1,200 sqft  |