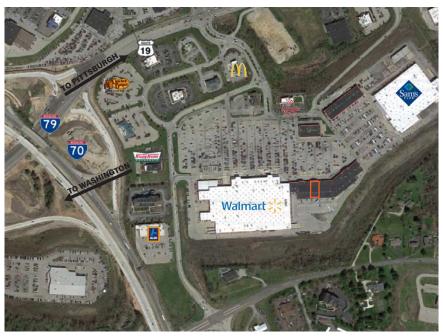

Trinity Point is located just 35 minutes from Pittsburgh and 5 minutes from downtown Washington, one minute off of the 70/79 corridor at Exit 19. Anchored by a WalMart Supercenter and Sam's club, Trinity Point is filled with quality retail shops and desirable restaurants.