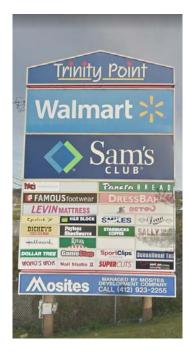

### **TRINITY POINT**

#### TRINITY POINT DR, WASHINGTON, PA 15301

# Sam's Club Aldi's Walmart McDonald's Arby's PNC Bank Fusion Steakhouse Wesbanco Bank First Commonwealth Applebee's Red Robin Red Lobster Krispy Kreme Cracker Barrel

Plaza Azteca

**Springhill Suites** 

**OUTPARCELS** 

|    | RETAIL A        |             |
|----|-----------------|-------------|
| 1  | Sally Beauty    | 1,888 sqft  |
| 2  | Wireless Zone   | 2,083 sqft  |
| 3  | Famous Footwear | 8,000 sqft  |
| 4  | Game Stop       | 3,560 sqft  |
| 5  | AVAILABLE       | 7,977 sqft  |
| 6  | Payless Shoe    | 2,600 sqft  |
| 7  | Levin Mattress  | 7,800 sqft  |
| 8  | Dollar Tree     | 8,000sqft   |
| 9  | Petco           | 15,000 sqft |
| 10 | Sports Clips    | 1,200 sqft  |
| 11 | Rita's          | 1,200 sqft  |

|   | RETAIL B           |            |
|---|--------------------|------------|
| 1 | Panera Bread       | 5,200 sqft |
| 2 | All Smiles         | 2,500 sqft |
| 3 | Dean Diamonds      | 1,600 sqft |
| 4 | Barbara's Hallmark | 4,900 sqft |
| 5 | Cheryl Lynn & Co.  | 1,600 sqft |
| 6 | Dickeys BBQ Pit    | 1,600 sqft |
| 7 | Wong's Wok         | 3,326 sqft |
| 8 | European Nails     | 1,600 sqft |
| 9 | H&R Block          | 1,500 sqft |
|   |                    |            |

|   | RETAIL C              |            |  |  |  |
|---|-----------------------|------------|--|--|--|
| 1 | Visionworks           | 3,200 sqft |  |  |  |
| 2 | Moe's Southwest Grill | 2,400 sqft |  |  |  |
| 3 | Supercuts             | 1,200 sqft |  |  |  |
| 4 | Sprint                | 1,989 sqft |  |  |  |
| 5 | Nail Studo            | 1,500 sqft |  |  |  |
| 6 | Starbucks             | 1,600 sqft |  |  |  |
|   |                       |            |  |  |  |
|   |                       |            |  |  |  |
|   |                       |            |  |  |  |