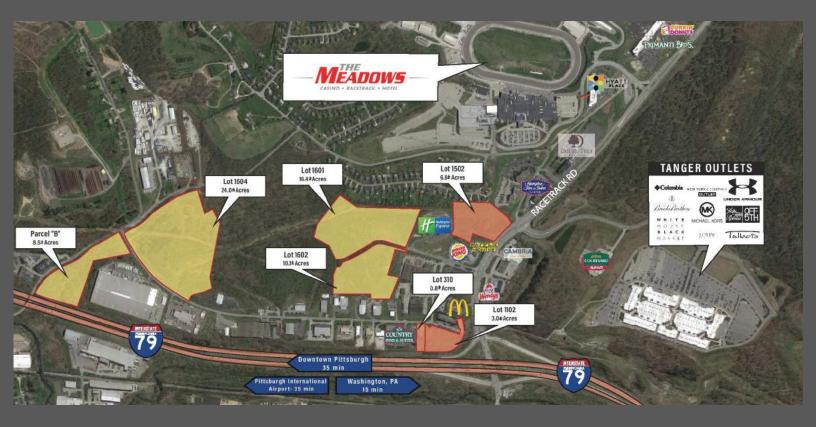

## Meadowlands Park

## **Land For Sale**

Meadowlands Boulevard, Washington, PA 15301

## Property Highlights '

- Excellent visibility from I-79
- Various size lots available
- Ability to Build to Suit
- Mixed use possibility including Retail, Office & Light Industrial
- Proximity to Meadows Casino, Tanger Outlets, a variety of Hotels & Restaurants

## **Zoning**

**Zoned I-1 (Light Industrial)** Parcel B, 1601, 1602 & 1604

**Zoned C-2 (General Commercial)** 310, 1102 & 1502

| Demographics          | 1 Mile       | 5 Miles            | 10 Miles       |
|-----------------------|--------------|--------------------|----------------|
| Population            | 3,280        | 65,468             | 156,373        |
| Median HH Income      | \$92,413     | \$60,175           | \$77,132       |
| Average Traffic Count | Interstate 7 | <b>79</b> 83,694   | l vehicles/day |
|                       | Racetrack    | <b>Road</b> 12,183 | 3 vehicles/day |