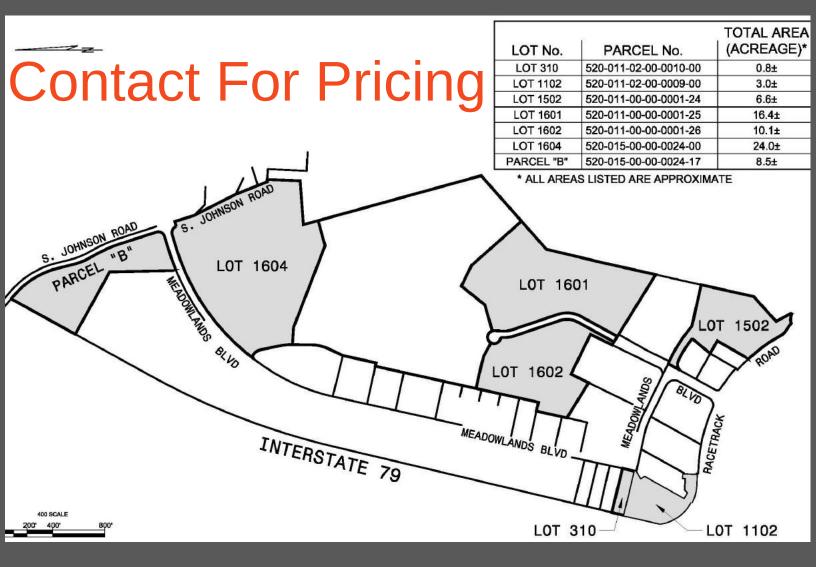

## **Zoning**

**Zoned I-1 (Light Industrial)** Parcel B, 1601, 1602 & 1604

**Zoned C-2 (General Commercial)** 310, 1102 & 1502

| Demographics          | 1 Mile       | 5 Miles            | 10 Miles       |
|-----------------------|--------------|--------------------|----------------|
| Population            | 3,280        | 65,468             | 156,373        |
| Median HH Income      | \$92,413     | \$60,175           | \$77,132       |
| Average Traffic Count | Interstate 7 | <b>79</b> 83,694   | l vehicles/day |
|                       | Racetrack    | <b>Road</b> 12,183 | 3 vehicles/day |