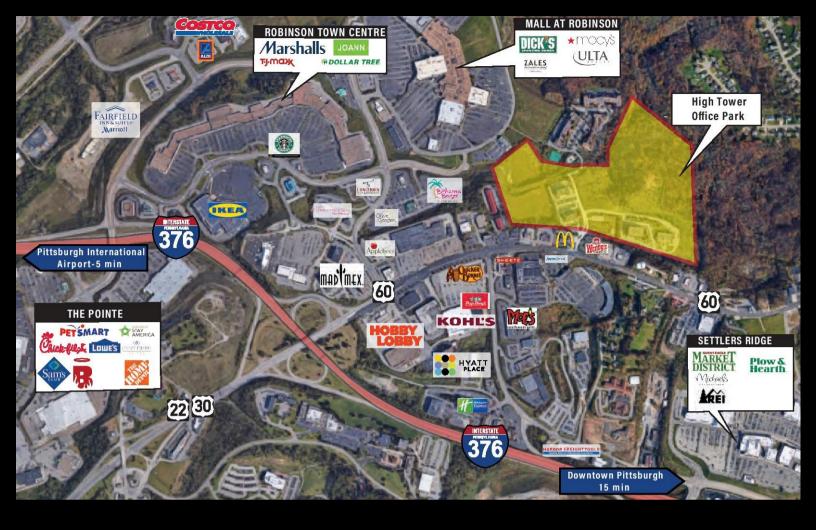

## **Property Overview**

- Easily Accessible
- Abundant Free Parking
- On-site Facility Management
- Just minutes to Montour Bike and Walking Trail
- 10 minutes from Downtown Pittsburgh with easy access to Route 60, I-376, and I-79
- Located 5 minutes from Pittsburgh International Airport
- Walking distance to the Mall at Robinson, Multiple Shopping Centers, and a variety of Restaurants
- Close proximity to both Anytime Fitness and LA Fitness