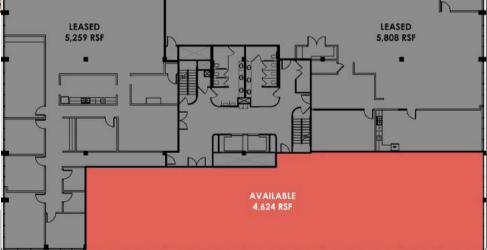

## 400 Mosites Way Pittsburgh, PA 15205

Mosites

**HIGH TOWER** 

**Robinson Township** 

400

For Lease 4,624 SF

- 10 minutes from Downtown
  Pittsburgh with easy access to Route 60, I-376, and I-79
- Located 5 minutes from Pittsburgh International Airport
- Walking distance to the Mall at Robinson, multiple shopping centers, and a variety of restaurants
- Close proximity to both Anytime Fitness and LA Fitness
- Just minutes to Montour Bike and Walking Trail