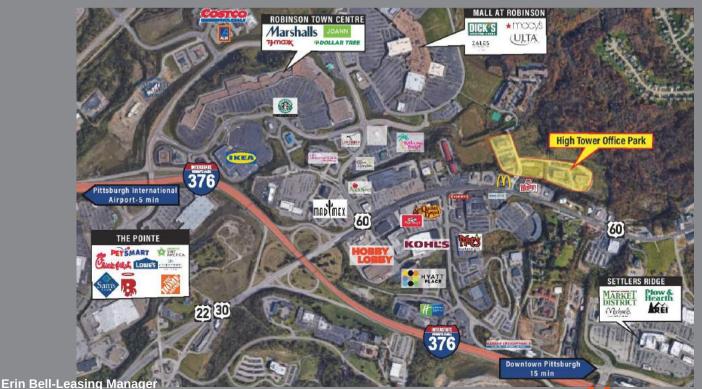

## 400 Mosites Way Pittsburgh, PA 15205

Mosites

**HIGH TOWER** 

**Robinson Township** 

400

For Lease 4,624 SF

- 10 minutes from Downtown
  Pittsburgh with easy access to Route 60, I-376, and I-79
- Located 5 minutes from Pittsburgh International Airport
- Walking distance to the Mall at Robinson, multiple shopping centers, and a variety of restaurants
- Close proximity to both Anytime Fitness and LA Fitness
- Just minutes to Montour Bike and Walking Trail