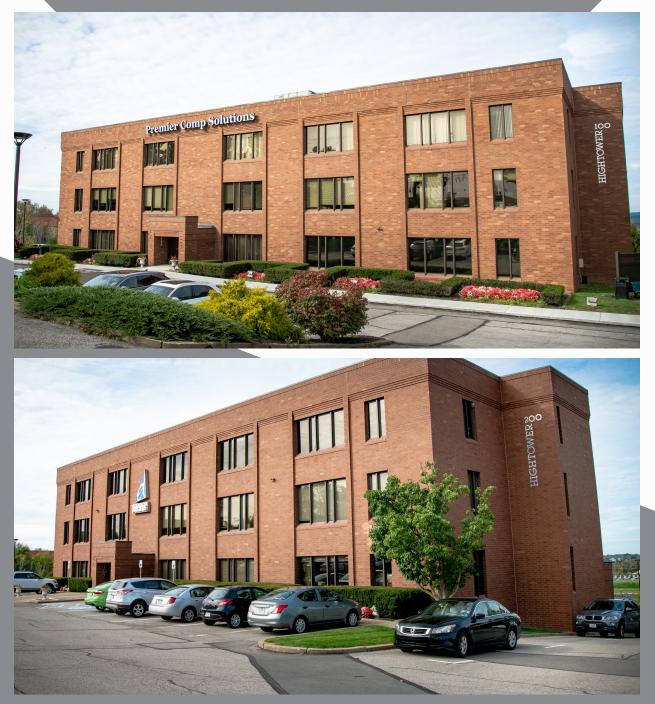

## High Tower Office Park

100/200 High Tower Boulevard, Pittsburgh, PA 15205 Robinson Township

OFFICE SPACE FOR LEASE VARIOUS SIZE SUITES AVAILABLE COMPETITIVE FULL SERVICE RENT RATES

The High Tower Office Park boasts a central location between the airport and Downtown Pittsburgh with easy access to Route 60, The Parkway, and I-79. Located just off of Steubenville Pike it is close to the Mall at Robinson, multiple shopping centers, and a variety of restaurants allowing for an ideal place to start, grow, or relocate your business!