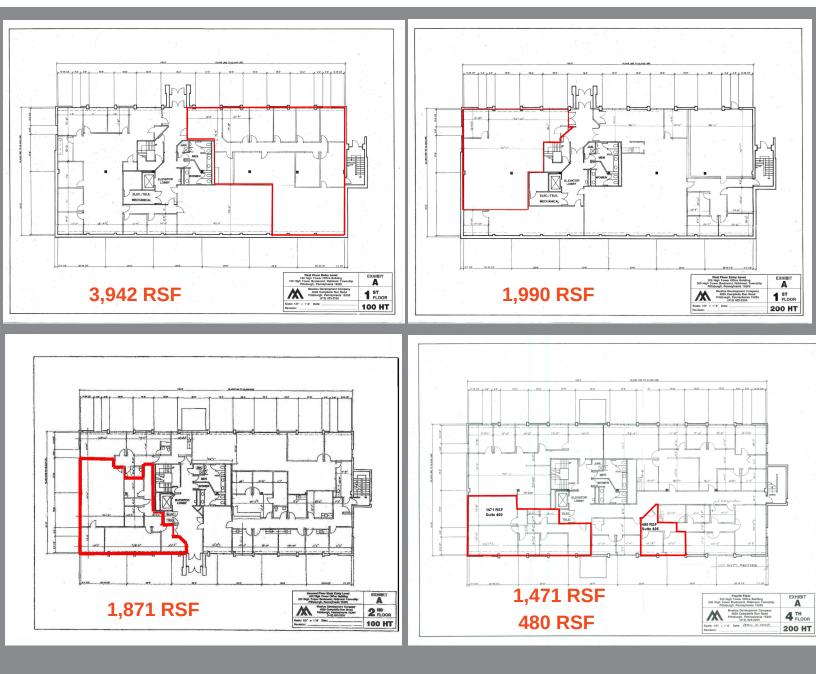

## High Tower Office Park

100/200 High Tower Boulevard, Pittsburgh, PA 15205 Robinson Township

OFFICE SPACE FOR LEASE VARIOUS SIZE SUITES AVAILABLE COMPETITIVE FULL SERVICE RENT RATES

The High Tower Office Park boasts a central location between the airport and Downtown Pittsburgh with easy access to Route 60, The Parkway, and I-79. Located just off of Steubenville Pike it is close to the Mall at Robinson, multiple shopping centers, and a variety of restaurants allowing for an ideal place to start, grow, or relocate your business!